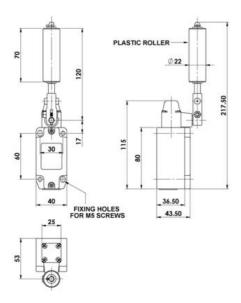

## **TECHNICAL DATA**

| Actuator                    | Plastic Roller                                                  |
|-----------------------------|-----------------------------------------------------------------|
| Approvals                   | ISO 14119, EN60947-5-1, EN60204-1, ISO 13849-1, EN62061, UL 508 |
| ATEX approved               | Yes                                                             |
| Cable length                | 3 m                                                             |
| Conduit entry               | 3m 4 core Ex                                                    |
| Contacts                    | 1NC 1NO                                                         |
| Electrical lifetime         | 100,000 cycle min. (at full load)                               |
| Housing material            | Die cast metal                                                  |
| Integrated LED indication   | No                                                              |
| IP class                    | IP67                                                            |
| Mechanical reliability B10d | 500,000 operations at 100mA load                                |
| Minimum current             | 5V 5mA DC                                                       |
| Mounting                    | 4 x M5                                                          |
| Operating temperature       | -20°C+60°C                                                      |

| Rated insulation voltage | 300 V AC                 |
|--------------------------|--------------------------|
| Thermal current (Ith)    | 10 A                     |
| Utilisation category     | AC15                     |
| Vibration                | IEC68-2-6 10-55Hz 0.35mm |
| Withstand voltage        | 2500 V AC                |