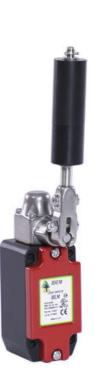

## IDEM HLM-CBA/HLM-SS-CBA TAPE CONVERGENCE SENSOR EXPLOSION PROOF

174413 HLM-CBA-EX switch c/w Plastic Roller 1NC 1NO

- Explosion proof
- 2 types of lever rollers
- Perfect for smaller conveyors
- Small dimensions
- Different contact configurations

## PRODUCT DESCRIPTION

The offer of tape cone detectors in the Mini IDEM version complements a wide range of cable switches used for emergency stop along conveyors. They are mounted along the conveyor belt and indicate the crookedness of the conveyor belt. We offer standard models (casting made of metal) and made of stainless steel. The rollers of these breakers can be of plastic or stainless steel.

## **TECHNICAL DATA**

| Actuator                    | Plastic Roller                                                  |
|-----------------------------|-----------------------------------------------------------------|
| Approvals                   | ISO 14119, EN60947-5-1, EN60204-1, ISO 13849-1, EN62061, UL 508 |
| ATEX approved               | Yes                                                             |
| Cable length                | 3 m                                                             |
| Conduit entry               | 3m 4 core Ex                                                    |
| Contacts                    | 1NC 1NO                                                         |
| Electrical lifetime         | 100,000 cycle min. (at full load)                               |
| Housing material            | Die cast metal                                                  |
| Integrated LED indication   | No                                                              |
| IP class                    | IP67                                                            |
| Mechanical reliability B10d | 500,000 operations at 100mA load                                |
| Minimum current             | 5V 5mA DC                                                       |
| Mounting                    | 4 x M5                                                          |
| Operating temperature       | -20°C+60°C                                                      |